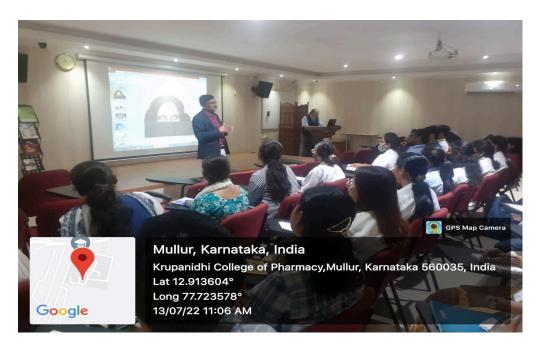

#### Pre-placement Training Program for M. Pharm Final Year Students (2021 Intake Batch)

The institution, under Placement Committee, has established a Pre-placement Training Program on 13/07/2022 at 11:00 AM at Seminar Hall, for the outgoing M. Pharm IV Year Students (2021 Batch) with the aim to increase institutional focus on providing academic guidance and support to the all M. PHARM students to shape up the carrier goals.

# Speaker of the Day:

Professor Prakash V Mallya, Director-CPPA, Krupanidhi College of Pharmacy, Bengaluru.

The Principal Dr. Rajendra SV, highlighted the importance of the program. He defines the purpose of organizing pre-placement taring program and how it will be fruitful for the coming days.