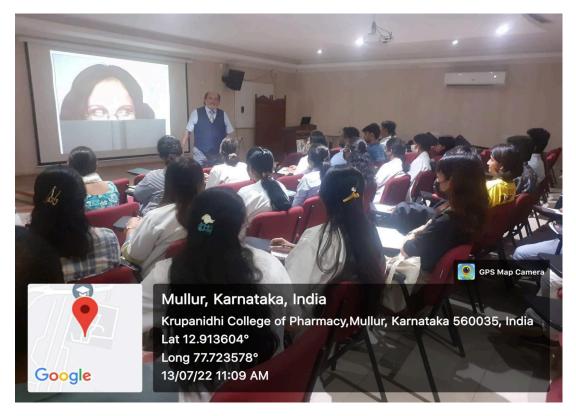

Professor Prakash V Mallya presented the powerpoint relevant to the program topic. He shares his experience with the students regarding the recruitment process globally. He informed the students regarding Does & Don't while appearing the panel of interview.

12/1, CHIKKA BELLANDUR, CARMELARAM POST, VARTHUR HOBLI, BANGALORE - 560 035

Presentation by Professor Prakash V Mallya

(Approved by AICTE & PCI, New Delhi, Affiliated to RGUHS, Bengaluru)

Accredited with Grade 'A' by NAAC, Bengaluru | ISO 9001 - 2015 Certified